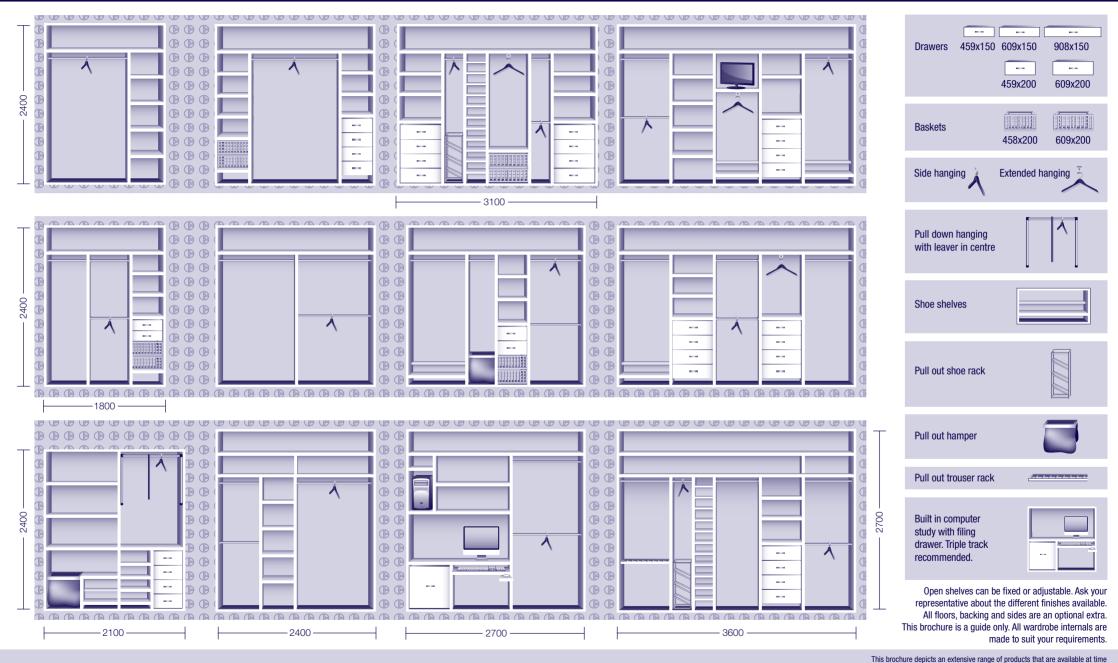

## www.bettawardrobes.com.au

## Betta Wardrobes&ShowerScreens

A Division of Betta Industries Pty. Ltd. A.C.N. 000 581 528 Building Lic. 273679c



**HEAD OFFICE:** 42-44 Box Road, **TAREN POINT** NSW 2229 • Ph 02 9525 7055 • Fax 02 9525 3070

BRANCHES: BROOKVALE Phone 02 9907 3754 • BAULKHAM HILLS Phone 02 9686 3755 • NTH WOLLONGONG Phone 02 4226 3633 BONDI JUNCTION Phone 02 9386 1245 • PYMBLE Phone 02 9488 9155 • BIRKENHEAD PT Phone 02 9181 2333 • ST LEONARDS Phone 02 9901 4616 of printing. Our policy of product development means that designs may alter without notice. Drawings may not exactly depict the design or specifications available.Consult a Betta representative for more information.

© 2009 Betta Industries Pty Ltd - QAF 27 Issue 2 5/03/10